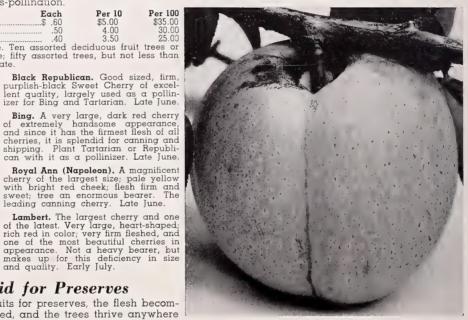

nd beautiful, deep crimson with amber-crimson flesh. A remarkably vigorous grower and never-failing bearer. Early June.

**Climax.** One of Luther Burbank's finest introductions. Very large, heart-shaped, firm and with a beautiful color, being deep red and yellow. The flesh is golden yellow and richly flavored. Late June.

Santa Rosa. Possibly the most popular Plum in Cali-fornia, and certainly one of the handsomest. Large oval, purplish-crimson fruit, covered with light blue bloom. Flesh amber, veined with crimson. Another Burbank va-riety, splendid for shipping and home use. Late June.

Burbank. A fairly early Plum, always producing heavy crops. Fruit medium to large, almost round; light red mottled with yellow and covered with lilac bloom; flesh deep yellow and very juicy. Early July.



THE MARIPOSA PLUM A Big Richly Flavored New Blood Plum.

# Mariposa—The New Blood Plum

(U. S. Plant Patent No. 111) The first time you bite into this beautiful new Plum you will marvel at its honey-like sweetness, its abundant juice, and surpassing flavor. The fruit is large, round, and maroon red, overlaid with a glowing lilac bloom. The flesh is deep red all the way through, and although extremely juicy is guite firm. There is no bitterness either to the skin or the pit, for this magnificent Plum is sweet and full of flavor all the way through, even before it is fully mature. The skin, while tender, is quite thick so that the Plum keeps remark-ably well. Mariposa is much superior to that old favorite Satsuma and ripens fully three weeks earlier. 4 to 6 fit. trees, 85c each; \$7.50 per